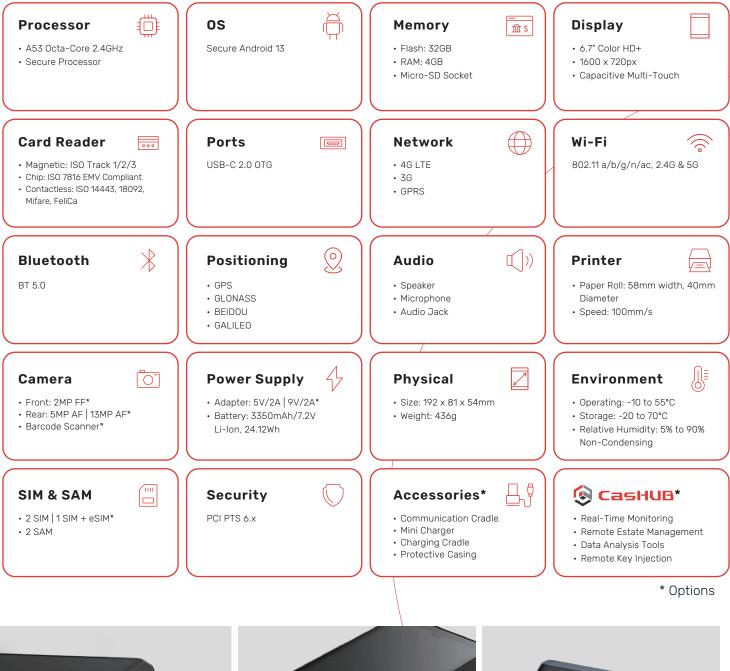

## S1F4 PRO Specifications

Optional high-resolution camera / professional barcode scanner

Quick access camera/barcode scanner button

Optional stylish charging cradle

©2024 Castles Technology. All rights reserved. This document is intended for informational purposes only. All features and specifications are subject to change without prior notice.