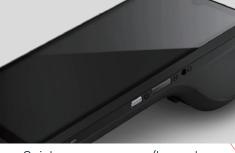

## S1F4 PRO Specifications

Optional high-resolution camera / professional barcode scanner

Quick access camera/barcode scanner button

Optional stylish charging cradle

©2024 Castles Technology. All rights reserved. This document is intended for informational purposes only. All features and specifications are subject to change without prior notice.